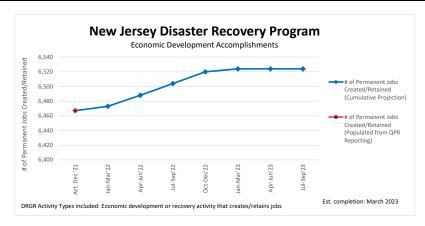

| Economic Development                                       | Act. Dec '21 | Jan-Mar'22 | Apr-Jun'22 | Jul-Sep'22 | Oct-Dec'22 | Jan-Mar'23 | Apr-Jun'23 | Jul-Sep'23 |
|------------------------------------------------------------|--------------|------------|------------|------------|------------|------------|------------|------------|
| Projected                                                  |              |            |            |            |            |            |            |            |
| # of Permanent Jobs Created/Retained (Cumulative Projecti  | 6,467        | 6,473      | 6,488      | 6,504      | 6,520      | 6,524      | 6,524      | 6,524      |
| # of Permanent Jobs Created/Retained (Quarterly Projection | 6,467        | 6          | 15         | 16         | 16         | 4          | 0          | 0          |
| Actual                                                     |              |            |            |            |            |            |            |            |
| # of Permanent Jobs Created/Retained (Populated from QP    | 6,467        |            |            |            |            |            |            |            |