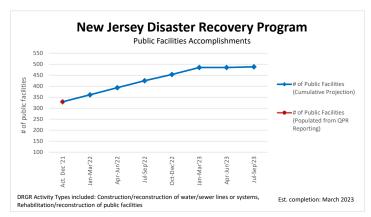

| Public Facilities                                     | Act. Dec '21 | Jan-Mar'22 | Apr-Jun'22 | Jul-Sep'22 | Oct-Dec'22 | Jan-Mar'23 | Apr-Jun'23 | Jul-Sep'23 |
|-------------------------------------------------------|--------------|------------|------------|------------|------------|------------|------------|------------|
| Projected                                             |              |            |            |            |            |            |            |            |
| # of Public Facilities (Cumulative Projection)        | 329          | 361        | 393        | 425        | 453        | 485        | 485        | 488        |
| # of Public Facilities (Quarterly Projection)         | 329          | 32         | 32         | 32         | 28         | 32         | 0          | 3          |
| Actual                                                |              |            |            |            |            |            |            |            |
| # of Public Facilities (Populated from QPR Reporting) | 329          |            |            |            |            |            |            |            |