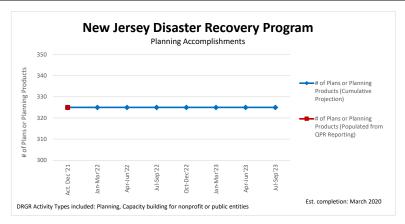

| Planning                                                 | Act. Dec '21 | Jan-Mar'22 | Apr-Jun'22 | Jul-Sep'22 | Oct-Dec'22 | Jan-Mar'23 | Apr-Jun'23 | Jul-Sep'23 |
|----------------------------------------------------------|--------------|------------|------------|------------|------------|------------|------------|------------|
| Projected                                                |              |            |            |            |            |            |            |            |
| # of Plans or Planning Products (Cumulative Projection)  | 325          | 325        | 325        | 325        | 325        | 325        | 325        | 325        |
| # of Plans or Planning Products (Quarterly Projection)   | 325          | 0          | 0          | 0          | 0          | 0          | 0          | 0          |
| Actual                                                   |              |            |            |            |            |            |            |            |
| # of Plans or Planning Products (Populated from QPR Repo | 325          |            |            |            |            |            |            |            |