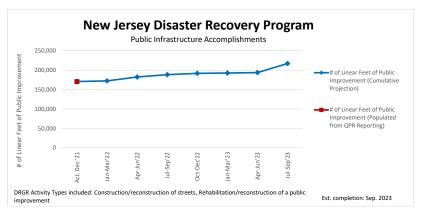

| Public Infrastructure                                         | Act. Dec '21 | Jan-Mar'22 | Apr-Jun'22 | Jul-Sep'22 | Oct-Dec'22 | Jan-Mar'23 | Apr-Jun'23 | Jul-Sep'23 |
|---------------------------------------------------------------|--------------|------------|------------|------------|------------|------------|------------|------------|
| Projected                                                     |              |            |            |            |            |            |            |            |
| # of Linear Feet of Public Improvement (Cumulative Projection | 170,748      | 172,408    | 182,504    | 188,504    | 191,775    | 192,775    | 193,775    | 217,175    |
| # of Linear Feet of Public Improvement (Quarterly Projection  | 170,748      | 1,660      | 10,096     | 6,000      | 3,271      | 1,000      | 1,000      | 23,400     |
| Actual                                                        |              |            |            |            |            |            |            |            |
| # of Linear Feet of Public Improvement (Populated from QPI    | 170,748      |            |            |            |            |            |            |            |