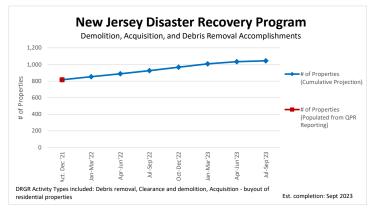

| Demolition, Acquisition, and Debris Removal    | Act. Dec '21 | Jan-Mar'22 | Apr-Jun'22 | Jul-Sep'22 | Oct-Dec'22 | Jan-Mar'23 | Apr-Jun'23 | Jul-Sep'23 |
|------------------------------------------------|--------------|------------|------------|------------|------------|------------|------------|------------|
| Projected                                      |              |            |            |            |            |            |            |            |
| # of Properties (Cumulative Projection)        | 816          | 853        | 888        | 925        | 967        | 1,007      | 1,033      | 1,044      |
| # of Properties (Quarterly Projection)         | 816          | 37         | 35         | 37         | 42         | 40         | 26         | 11         |
| Actual                                         |              |            |            |            |            |            |            |            |
| # of Properties (Populated from QPR Reporting) | 816          |            |            |            |            |            |            |            |