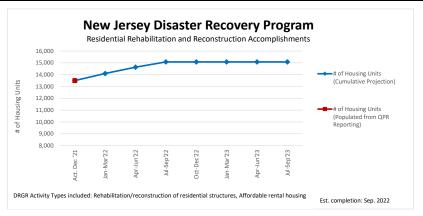

| Residential Rehabilitation and Reconstruction     | Act. Dec '21 | Jan-Mar'22 | Apr-Jun'22 | Jul-Sep'22 | Oct-Dec'22 | Jan-Mar'23 | Apr-Jun'23 | Jul-Sep'23 |
|---------------------------------------------------|--------------|------------|------------|------------|------------|------------|------------|------------|
| Projected                                         |              |            |            |            |            |            |            |            |
| # of Housing Units (Cumulative Projection)        | 13,502       | 14,101     | 14,632     | 15,081     | 15,081     | 15,081     | 15,081     | 15,081     |
| # of Housing Units (Quarterly Projection)         | 13,502       | 599        | 531        | 449        | 0          | 0          | 0          | 0          |
| Actual                                            |              |            |            |            |            |            |            |            |
| # of Housing Units (Populated from QPR Reporting) | 13,502       |            |            |            |            |            |            |            |