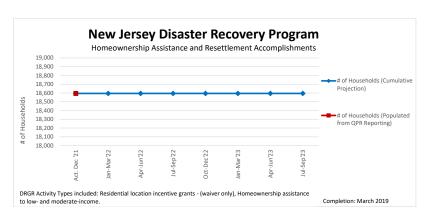

| Homeownership Assistance and Resettlement      | Act. Dec '21 | Jan-Mar'22 | Apr-Jun'22 | Jul-Sep'22 | Oct-Dec'22 | Jan-Mar'23 | Apr-Jun'23 | Jul-Sep'23 |
|------------------------------------------------|--------------|------------|------------|------------|------------|------------|------------|------------|
| Projected                                      |              |            |            |            |            |            |            |            |
| # of Households (Cumulative Projection)        | 18,595       | 18,595     | 18,595     | 18,595     | 18,595     | 18,595     | 18,595     | 18,595     |
| # of Households (Quarterly Projection)         | 18,595       | 0          | 0          | 0          | 0          | 0          | 0          | 0          |
| Actual                                         |              |            |            |            |            |            |            |            |
| # of Households (Populated from QPR Reporting) | 18,595       |            |            |            |            |            |            |            |