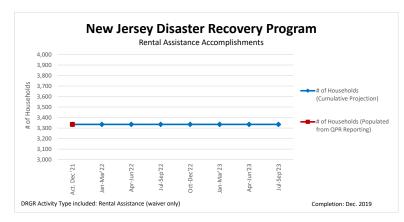

| Rental Assistance                              | Act. Dec '21 | Jan-Mar'22 | Apr-Jun'22 | Jul-Sep'22 | Oct-Dec'22 | Jan-Mar'23 | Apr-Jun'23 | Jul-Sep'23 |
|------------------------------------------------|--------------|------------|------------|------------|------------|------------|------------|------------|
| Projected                                      |              |            |            |            |            |            |            |            |
| # of Households (Cumulative Projection)        | 3,335        | 3,335      | 3,335      | 3,335      | 3,335      | 3,335      | 3,335      | 3,335      |
| # of Households (Quarterly Projection)         | 3,335        | 0          | 0          | 0          | 0          | 0          | 0          | 0          |
| Actual                                         |              |            |            |            |            |            |            |            |
| # of Households (Populated from QPR Reporting) | 3,335        |            |            |            |            |            |            |            |